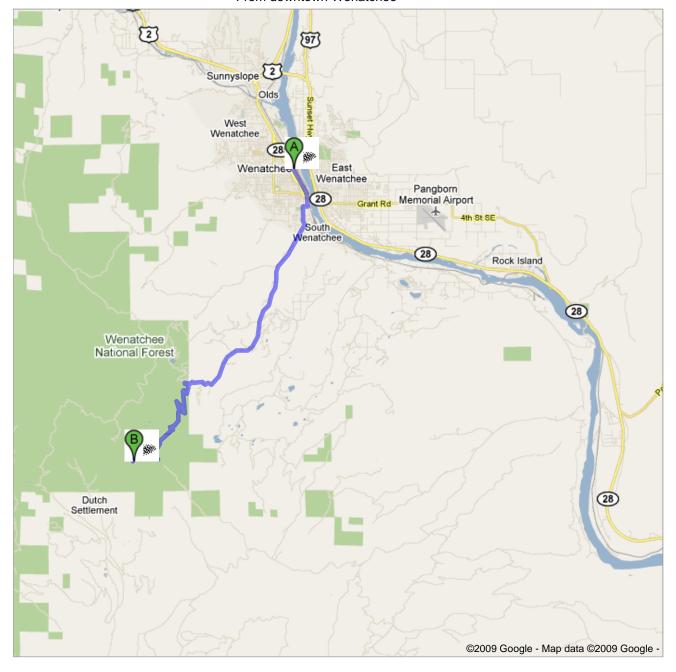

## **Directions to Mission Ridge Ski and Board Resort**

7500 Mission Ridge Road, Wenatchee, WA 98801 - (509) 663-6543

**17.2 mi** – about **49 mins** 

From downtown Wenatchee

## Wenatchee, WA

 Head southwest on Orondo Ave toward S Wenatchee Ave

go 36 ft total 36 ft

|              |                                                                                                                           | Map data ©2009 Google- |                            |
|--------------|---------------------------------------------------------------------------------------------------------------------------|------------------------|----------------------------|
| <b>ጎ</b> 2   | Take the 1st left onto S Wenatchee Ave<br>About 4 mins                                                                    |                        | go 1.4 mi<br>total 1.4 mi  |
| <b>L</b> 3   | Turn right at Crawford Ave                                                                                                |                        | go 0.2 mi<br>total 1.6 mi  |
| <b>ጎ</b>     | Take the 1st left onto S Mission St<br>About 3 mins                                                                       |                        | go 1.1 mi<br>total 2.7 mi  |
| 5.           | Continue onto <b>Squilchuck Rd</b><br>About 8 mins                                                                        |                        | go 3.3 mi<br>total 6.1 mi  |
| <b>5</b> 6.  | Slight <b>left</b> to stay on <b>Squilchuck Rd</b><br>About 2 mins                                                        |                        | go 1.0 mi<br>total 7.0 mi  |
| <b>F</b> 7   | Take the 1st <b>right</b> to stay on <b>Squilchuck Rd</b>                                                                 |                        | go 0.2 mi<br>total 7.2 mi  |
| <b>L</b> 8   | Turn <b>right</b> to stay on <b>Squilchuck Rd</b> About 5 mins                                                            |                        | go 1.9 mi<br>total 9.1 mi  |
| <b>P</b> 9   | Turn <b>right</b> at <b>Mission Ridge Rd/Wenatchee Mountain</b> About 1 min                                               | Rd                     | go 0.3 mi<br>total 9.4 mi  |
| <b>P</b> 10  | Take the 1st <b>right</b> onto <b>Miners Run Creek/Mission Rid</b><br>Continue to follow Mission Ridge Rd<br>About 3 mins | lge Rd                 | go 1.3 mi<br>total 10.7 mi |
| <b>F</b> 11. | Turn <b>right</b> at <b>Mission Ridge Rd/Wenatchee Mountain</b> About 7 mins                                              | Rd                     | go 2.7 mi<br>total 13.4 mi |
| <b>f</b> 12  | Turn right Destination will be on the right About 15 mins                                                                 |                        | go 3.7 mi<br>total 17.2 mi |
|              |                                                                                                                           |                        |                            |